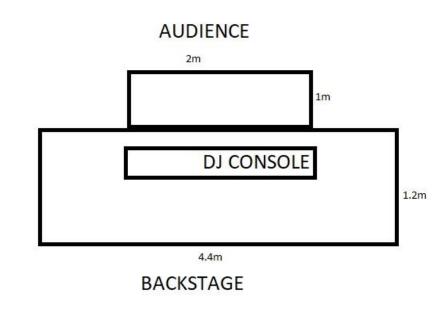

# Stage Dimensions

Space Main Room Stage:

**AUDIENCE** 

4m
1m DJ CONSOLE & SPEAKERS

Ante Stage:

5m

5.75m