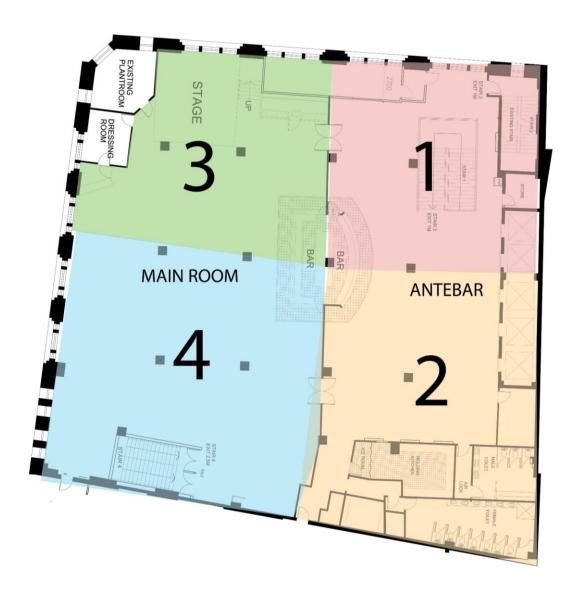

# Floorplan

The Level 2 Floorplan (900sqm in total) is colourcoded into the different sections:

- 1. Ante Bar North Including Smoking Balcony
- 2. Ante Bar Dance Floor Including Toilet Areas
- 3. Main Bar North Including Stage & Dressing Room Area
- 4. Main Bar South Including inlet outside offices & fire exits