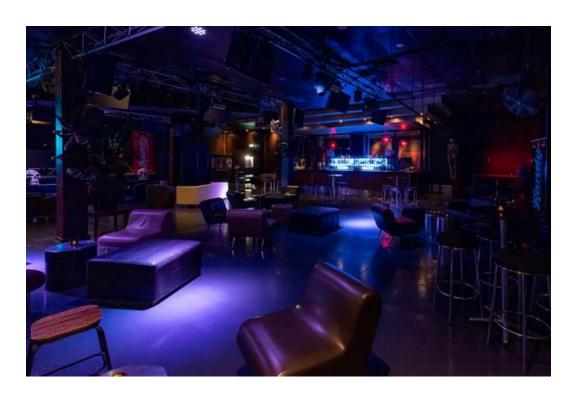

#### An Overview – Ante Bar

Opening into it, Ante Bar's design is sexy, opulent and luxurious in shades of chocolate brown, bronze, deep red and muted golds. Distinctive wall finishes with baroque wallpaper and feature dome style custom chandeliers and ornate oversized mirrors compliment the comfy oversized ottomans and chesterfields.