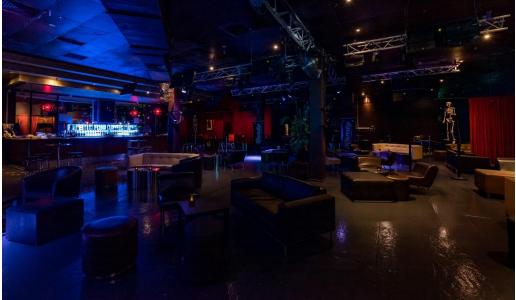

#### An Overview – Ante Bar

Opening into it, Ante Bar's design is sexy, opulent and luxurious in shades of chocolate brown, bronze, deep red and muted golds. Distinctive wall finishes with baroque wallpaper and feature dome style custom chandeliers and ornate oversized mirrors compliment the comfy oversized ottomans and chesterfields.