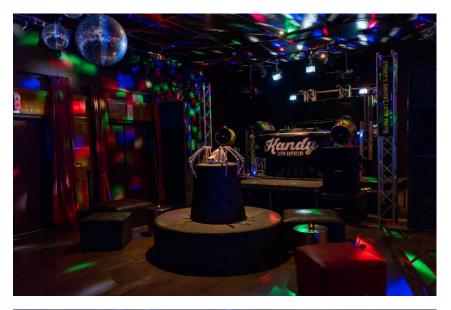

#### An Overview – Main Room

Space is a purpose-built 2 room venue in the heart of Sydney's CBD with a world-class Sound & Lighting system and state-of-the-art, flexible staging – designed specifically for the Space.

Home to Sydney's most notorious weekend Dance Parties, Space boasts a 900 sqm floor space, a 360° bar adjoining the two rooms and a ceiling height of nearly four metres – there is no place quite like it. This truly unique venue welcomes a range of events from Trivia Nights, Comedy Shows, Dance/ Fashion Shows, Product Launches & much more. Space is a readymade event backdrop or blank canvas on which to create your own tailor-made spectaculars.

# Floorplan

The Level 2 Floorplan (900sqm in total) is colourcoded into the different sections:

- 1. Ante Bar North Including Smoking Balcony
- 2. Ante Bar Dance Floor Including Toilet Areas
- 3. Main Bar North Including Stage & Dressing Room Area
- 4. Main Bar South Including inlet outside offices & fire exits

# Stage Dimensions

Space Main Room Stage:

**AUDIENCE** 

4m
1m DJ CONSOLE & SPEAKERS

Ante Stage:

5m

5.75m