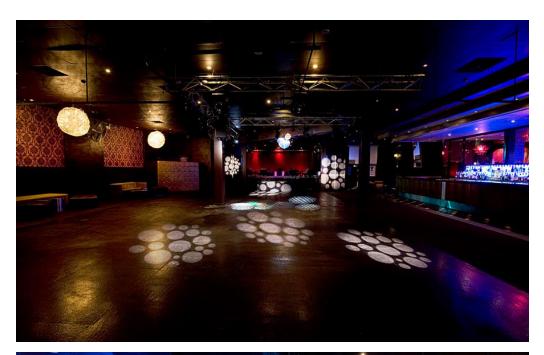

#### An Overview – Main Room

Space is a purpose-built 2 room venue in the heart of Sydney's CBD with a world-class Sound & Lighting system and state-of-the-art, flexible staging – designed specifically for the Space.

Home to Sydney's most notorious weekend Dance Parties, Space boasts a 900 sqm floor space, a 360° bar adjoining the two rooms and a ceiling height of nearly four metres – there is no place quite like it. This truly unique venue welcomes a range of events from Trivia Nights, Comedy Shows, Dance/ Fashion Shows, Product Launches & much more. Space is a readymade event backdrop or blank canvas on which to create your own tailor-made spectaculars.