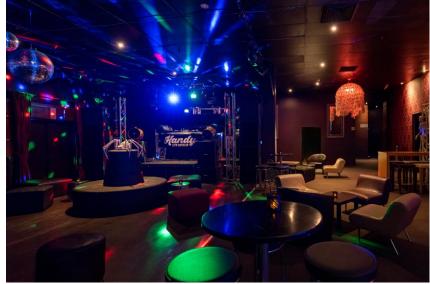

#### An Overview – Main Room

Space is a purpose-built 2 room venue in the heart of Sydney's CBD with a world-class Sound & Lighting system and state-of-the-art, flexible staging – designed specifically for the Space.

Home to Sydney's most notorious weekend Dance Parties, Space boasts a 900 sqm floor space, a 360° bar adjoining the two rooms and a ceiling height of nearly four metres – there is no place quite like it. This truly unique venue welcomes a range of events from Trivia Nights, Comedy Shows, Dance/ Fashion Shows, Product Launches & much more. Space is a readymade event backdrop or blank canvas on which to create your own tailor-made spectaculars.

#### An Overview – Ante Bar

Opening into it, Ante Bar's design is sexy, opulent and luxurious in shades of chocolate brown, bronze, deep red and muted golds. Distinctive wall finishes with baroque wallpaper and feature dome style custom chandeliers and ornate oversized mirrors compliment the comfy oversized ottomans and chesterfields.

# Floorplan

The Level 2 Floorplan (900sqm in total) is colourcoded into the different sections:

- 1. Ante Bar North Including Smoking Balcony
- 2. Ante Bar Dance Floor Including Toilet Areas
- 3. Main Bar North Including Stage & Dressing Room Area
- 4. Main Bar South Including inlet outside offices & fire exits