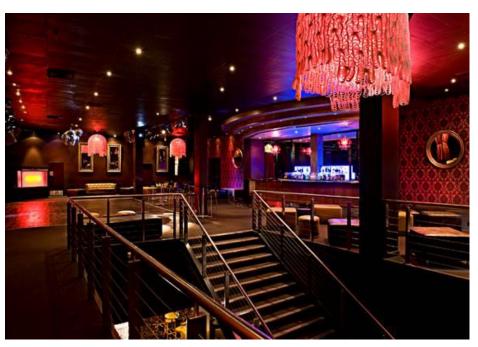

#### An Overview – Ante Bar

Opening into it, Ante Bar's design is sexy, opulent and luxurious in shades of chocolate brown, bronze, deep red and muted golds. Distinctive wall finishes with baroque wallpaper and feature dome style custom chandeliers and ornate oversized mirrors compliment the comfy oversized ottomans and chesterfields.