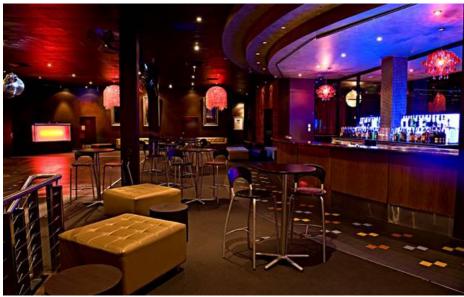

#### An Overview – Main Room

Space is a purpose-built 2 room venue in the heart of Sydney's CBD with a world-class Sound & Lighting system and state-of-the-art, flexible staging – designed specifically for the Space.

Home to Sydney's most notorious weekend Dance Parties, Space boasts a 900 sqm floor space, a 360° bar adjoining the two rooms and a ceiling height of nearly four metres – there is no place quite like it. This truly unique venue welcomes a range of events from Trivia Nights, Comedy Shows, Dance/ Fashion Shows, Product Launches & much more. Space is a readymade event backdrop or blank canvas on which to create your own tailor-made spectaculars.

#### An Overview – Ante Bar

Opening into it, Ante Bar's design is sexy, opulent and luxurious in shades of chocolate brown, bronze, deep red and muted golds. Distinctive wall finishes with baroque wallpaper and feature dome style custom chandeliers and ornate oversized mirrors compliment the comfy oversized ottomans and chesterfields.